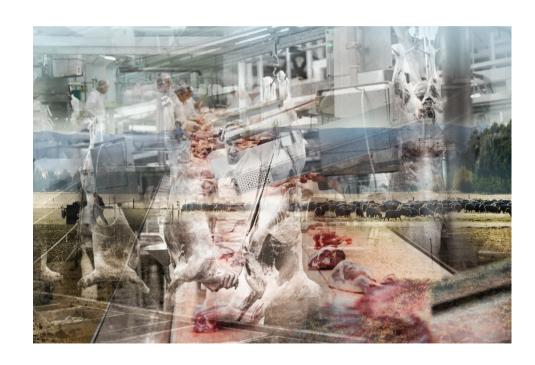

## Art in Law XIII

An exhibition by Stacey Butler from the Dunedin School of Art including works from the series, *The Pastoral Chain* and *Farmageddon*.

The works will be displayed at the Faculty of Law from 5 March – 19 June 2015.