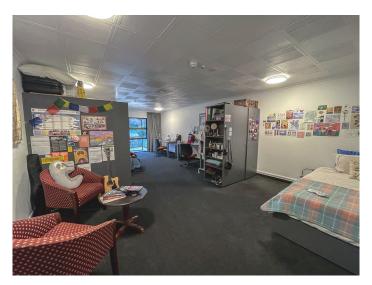

- These rooms are all charged at the "shared en-suite" room rate.
- We have 11 shared en-suite rooms (22 spaces) in Rata Block.
- Shared en-suite rooms have two king single beds, two desks, two wardrobes, small "sitting" area, etc.
- Shared en-suite bathrooms have a shower, toilet, basin and vanity.
- Photos below are of a typical shared en-suite bedroom and bathroom in Rata block.