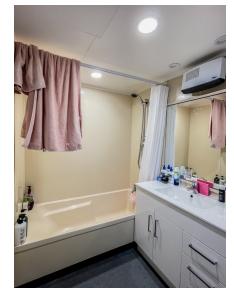

- These rooms are all charged at the "shared en-suite" room rate.
- We have 11 shared en-suite rooms (22 spaces) in Rata Block.
- Shared en-suite rooms have two king single beds, two desks, two wardrobes, small "sitting" area, etc.
- Shared en-suite bathrooms have a shower, toilet, basin and vanity.
- Photos below are of a typical shared en-suite bedroom and bathroom in Rata block.