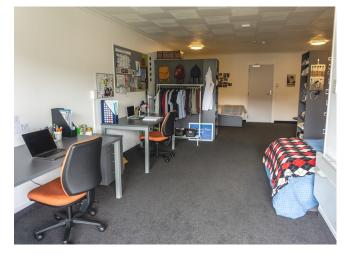

## CFC "Pod Rooms" - Kowhai, Tui and Rata blocks at CFC East

- These rooms are all charged at the "standard" room rate.
- We have 6 pod rooms in Tui, 2 pod rooms in Rata and 22 in Kowhai.
- Each pod has either two or three individual bedrooms which share a bathroom and a small kitchenette area.
- There is a common room on the Kowhai ground floor.
- Bedrooms are equipped with a king single bed, desk, chair, bookshelves, wardrobe, etc
- Photos below are of a typical bedroom and amenities in Kowhai block.