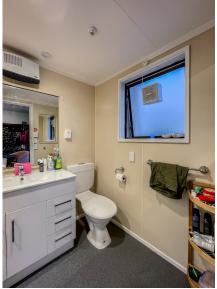

## Ensuite - Rata and Keruru Blocks at CFC East

- These rooms are all charged at the "en-suite" room rate.
- We have 25 en-suite rooms in Rata Block and 5 en-suite rooms in Keruru Block.
- Rata is the main building and Keruru is a stand-alone house behind Rata and adjacent to the Rata garden.
- All en-suite rooms have a queen-sized bed, desk, chair, wardrobe, etc. Some have a small "sitting area".
- En-suite bathrooms have a shower, toilet, basin and vanity.
- Photos below are of a typical en-suite bedroom and bathroom in Rata block.