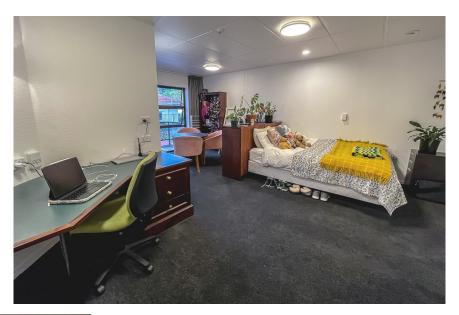

## <u>Apartment Rooms - Ford, McIvor, McKenzie, Hepburn,</u> <u>Sandland, Mitchell, Dawson blocks at CFC West</u>

- These rooms are all charged at the "standard" room rate.
- We have 214 apartment rooms at CFC West.
- Each apartment has four, five or six bedrooms and lounge.
- 4-bedroom apartments have one bathroom. 5-bedroom and 6-bedrooms apartments have two bathrooms.
- Bathrooms have a toilet, shower and basin.
- Lounges have sofas, table, chairs and kitchenette
- Eight apartments are stand-alone houses. 30 apartments are in the central CFC West buildings.
- Photos below are of a typical apartment bedroom and lounge.