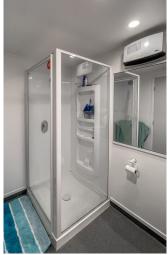

- These rooms are all charged at the "shared en-suite" room rate.
- We have 11 shared en-suite rooms (22 spaces) in Rata Block.
- Shared en-suite rooms have two king single beds, two desks, two wardrobes, small "sitting" area, etc.
- Shared en-suite bathrooms have a shower, toilet, basin and vanity.
- Photos below are of a typical shared en-suite bedroom and bathroom in Rata block.