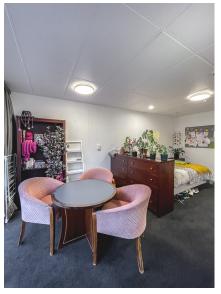

## Ensuite - Rata and Keruru Blocks at CFC East

- These rooms are all charged at the "en-suite" room rate.
- We have 25 en-suite rooms in Rata Block and 5 en-suite rooms in Keruru Block.
- Rata is the main building and Keruru is a stand-alone house behind Rata and adjacent to the Rata garden.
- All en-suite rooms have a queen-sized bed, desk, chair, wardrobe, etc. Some have a small "sitting area".
- En-suite bathrooms have a shower, toilet, basin and vanity.
- Photos below are of a typical en-suite bedroom and bathroom in Rata block.