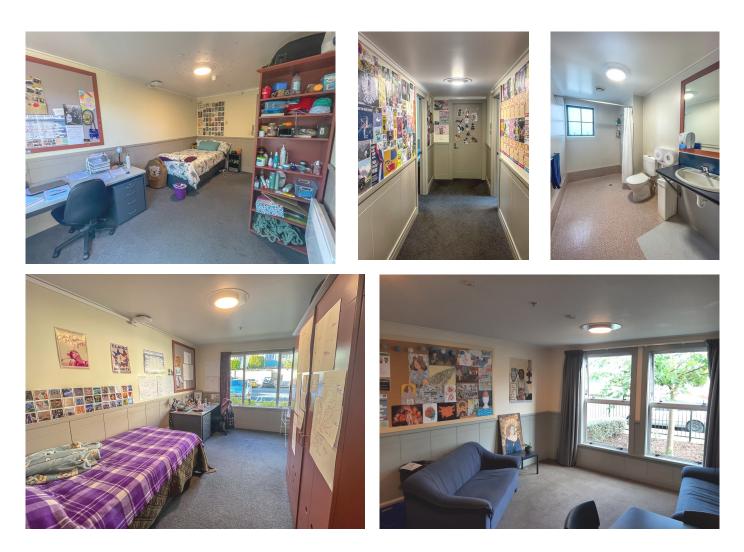

## CFC "Pod Rooms" - Kowhai, Tui and Rata blocks at CFC East

- These rooms are all charged at the "standard" room rate.
- We have 6 pod rooms in Tui, 2 pod rooms in Rata and 22 in Kowhai.
- Each pod has either two or three individual bedrooms which share a bathroom and a small kitchenette area.
- There is a common room on the Kowhai ground floor.
- Bedrooms are equipped with a king single bed, desk, chair, bookshelves, wardrobe, etc
- Photos below are of a typical bedroom and amenities in Kowhai block.