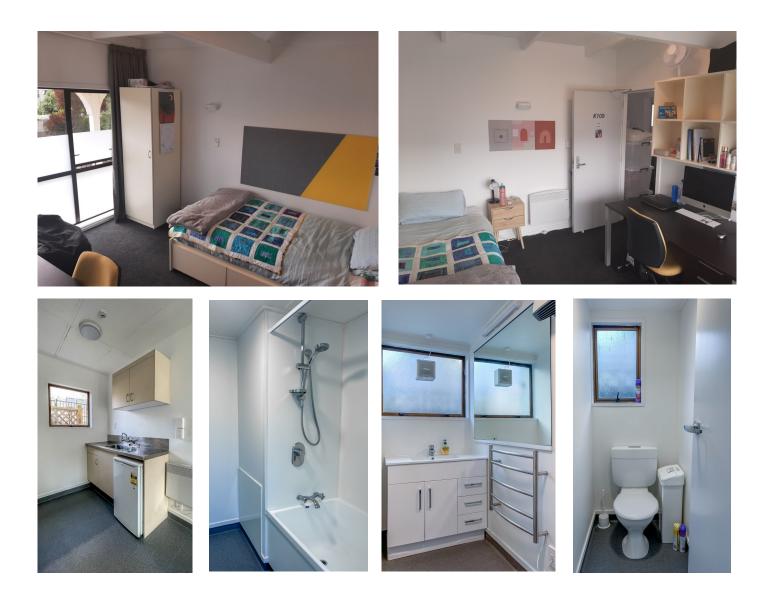

## CFC "Pod Rooms" - Kowhai, Tui and Rata blocks at CFC East

- These rooms are all charged at the "standard" room rate.
- We have 6 pod rooms in Tui, 2 pod rooms in Rata and 22 in Kowhai.
- Each pod has either two or three individual bedrooms which share a bathroom and a small kitchenette area.
- There is a common room on the Kowhai ground floor.
- Bedrooms are equipped with a king single bed, desk, chair, bookshelves, wardrobe, etc
- Photos below are of a typical bedroom and amenities in Kowhai block.