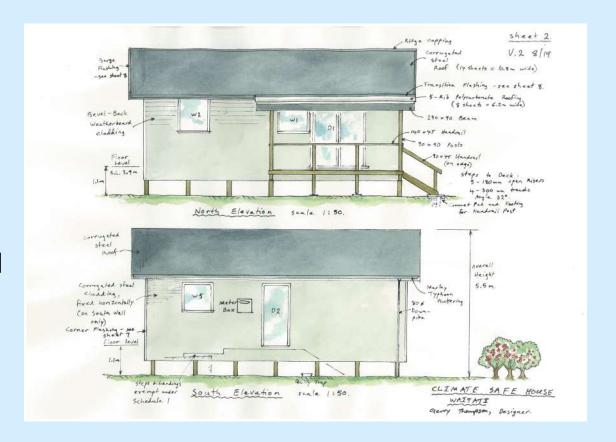

#### TECHNICAL/DESIGN

- SMALL
- SIMPLE
- MODULAR
- AFFORDABLE
- LOW CARBON
- TRANSPORTABLE
- ENERGY EFFICIENT