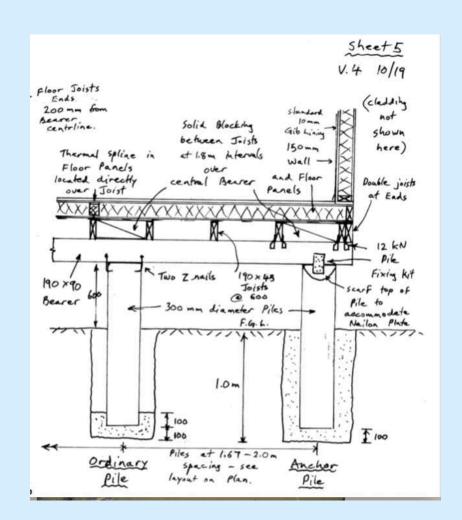

#### TECHNICAL/DESIGN

- SMALL
- SIMPLE
- MODULAR
- AFFORDABLE
- LOW CARBON
- TRANSPORTABLE
- ENERGY EFFICIENT