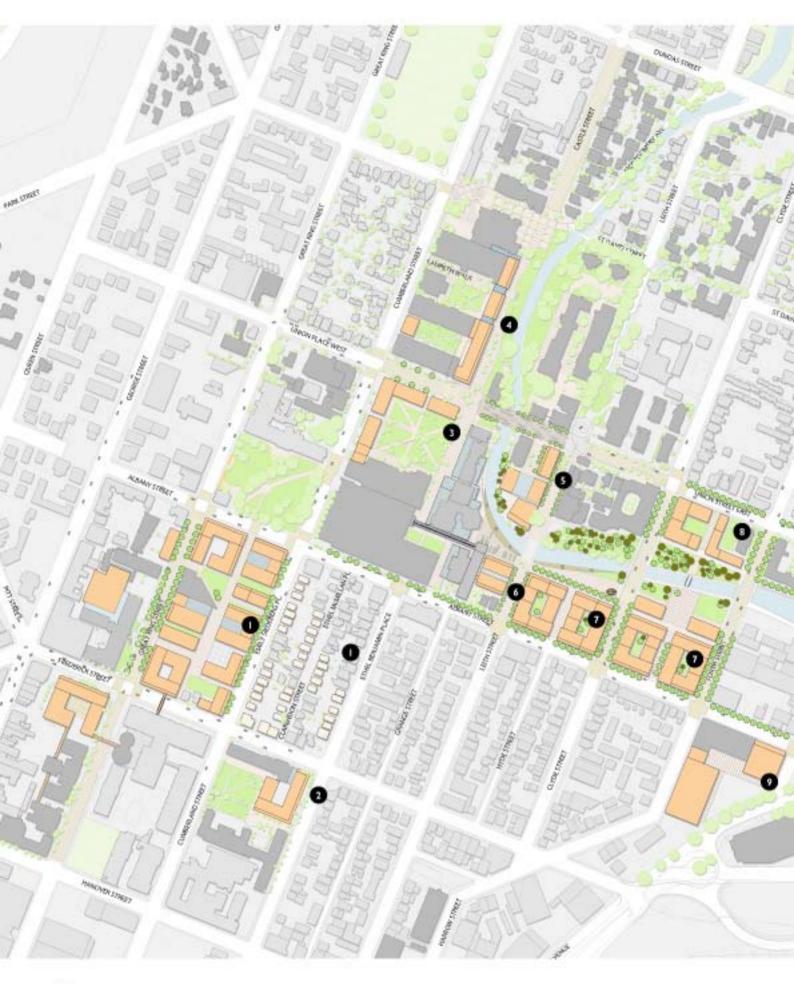

## Major Projects

- Realignment of the national highways and expansion of the Health Sciences Precinct.
- Redevelopment of Surveying / Marine Sciences Building to expand Hayward and Cumberland Colleges
- 3. Upgrading of the Union Lawn Precinct
- 4. Unification and expansion of the Science Precinct
- 5. New Teaching and Learning Centre at Leith Bend
- 6. Refurbishment and extension of the Arts Building
- Redevelopment of the Property Services and Wickliffe Press Sites
- Expansion of the Commerce / Executive Residence Precinct
- 9. New Performing Arts Centre
- 10. New bridge and administrative building at Riego Street
- 11. New Residential College
- 12. University Plaza

Existing University buildings

New University Buildings

Existing Non-University Buildings

New Non-University Buildings

**left**: Aerial perspective of the Campus Master Plan