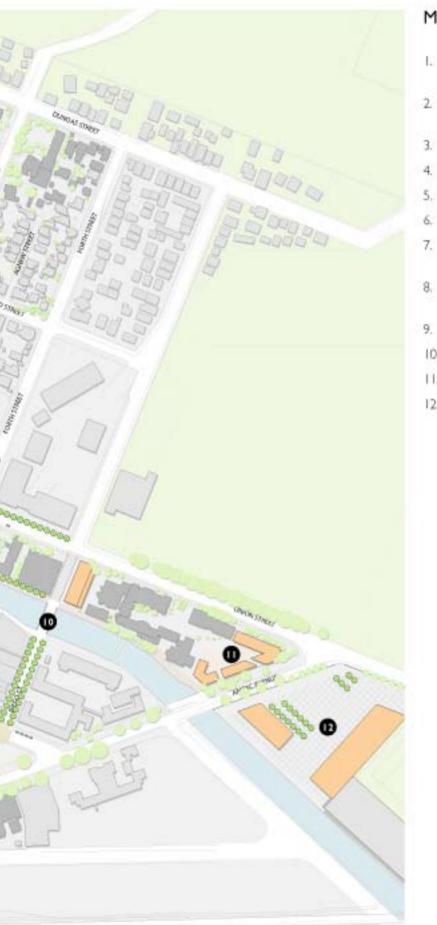

## Major Projects

- Realignment of the national highways and expansion of the Health Sciences Precinct.
- Redevelopment of Surveying / Marine Sciences Building to expand Hayward and Cumberland Colleges
- 3. Upgrading of the Union Lawn Precinct
- 4. Unification and expansion of the Science Precinct
- 5. New Teaching and Learning Centre at Leith Bend
- 6. Refurbishment and extension of the Arts Building
- Redevelopment of the Property Services and Wickliffe Press Sites
- Expansion of the Commerce / Executive Residence Precinct
- 9. New Performing Arts Centre
- 10. New bridge and administrative building at Riego Street
- 11. New Residential College
- 12. University Plaza

Existing University buildings

New University Buildings

Existing Non-University Buildings

New Non-University Buildings

**left**: Aerial perspective of the Campus Master Plan