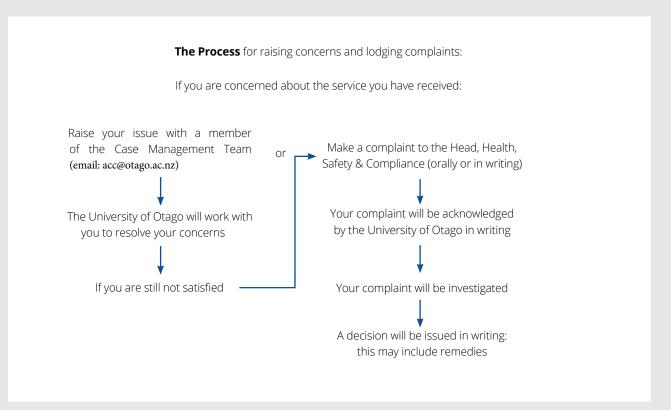

Code of claimant's rights: This code is about how the University works with claimants. It describes claimants' rights and the University of Otago obligations. Please see reserve of this form.

Important note: This is a summary of the entitlements the University of Otago may offer but actual entitlements will depend on individual circumstances. Please contact acc@otago.ac.nz to determine individual needs and eligibility.