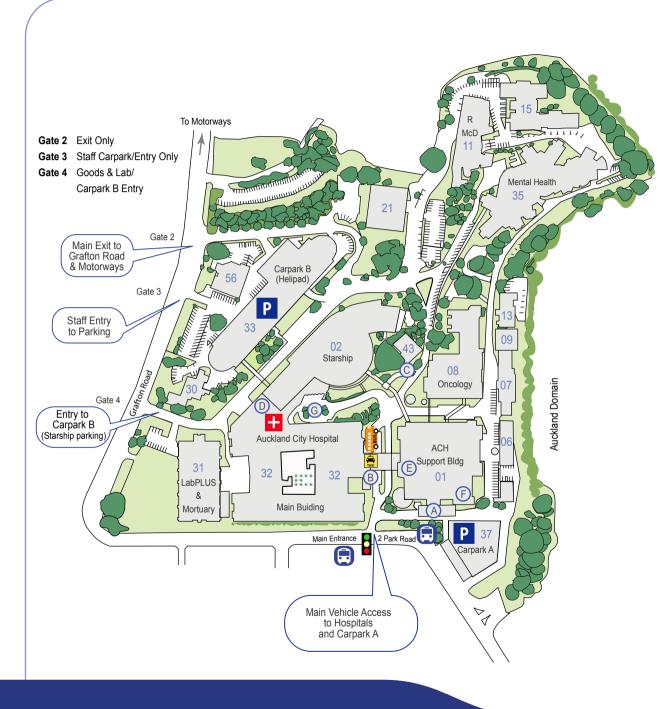

## LEGEND

## Building Name of Department/Building

- 01. Auckland City Hospital Support Building
- 02. Starship Children's Hospital
- 07. Support Services
- 08. Regional Cancer and Blood Services
- 09. PAPU
- 11. Ronald McDonald House
- 13. Clinical Engineering
- Fraser McDonald Unit/Creche
- 21. Supply Store, Clinical Records
- 30. Te Whare Awhina Accommodation Unit
- 31. Lab PLUS and Mortuary
- 32. Auckland City Hospital Main Building
- 33. Carpark B (helipad carpark)
- 35. Te Whetu Tawera Acute Mental Health Unit
- 37. Carpark A
- 43. Marion Davis Library
- 56. Haemodialysis
- Auckland City Hospital Entrance A
- B Auckland City Hospital Entrance B
- C Starship and Auckland City Hospital Entrance C
- Starship and Auckland City Hospital Entrance D
- Staff Cafeteria Shops and Retail (Level 5)
- F Transition Lounge (Level 5)
- G Children's Emergency Department & Adult Emergency Department

Parking

**Emergency Department** 

Staff Shuttle

Taxi

Public Bus Stop