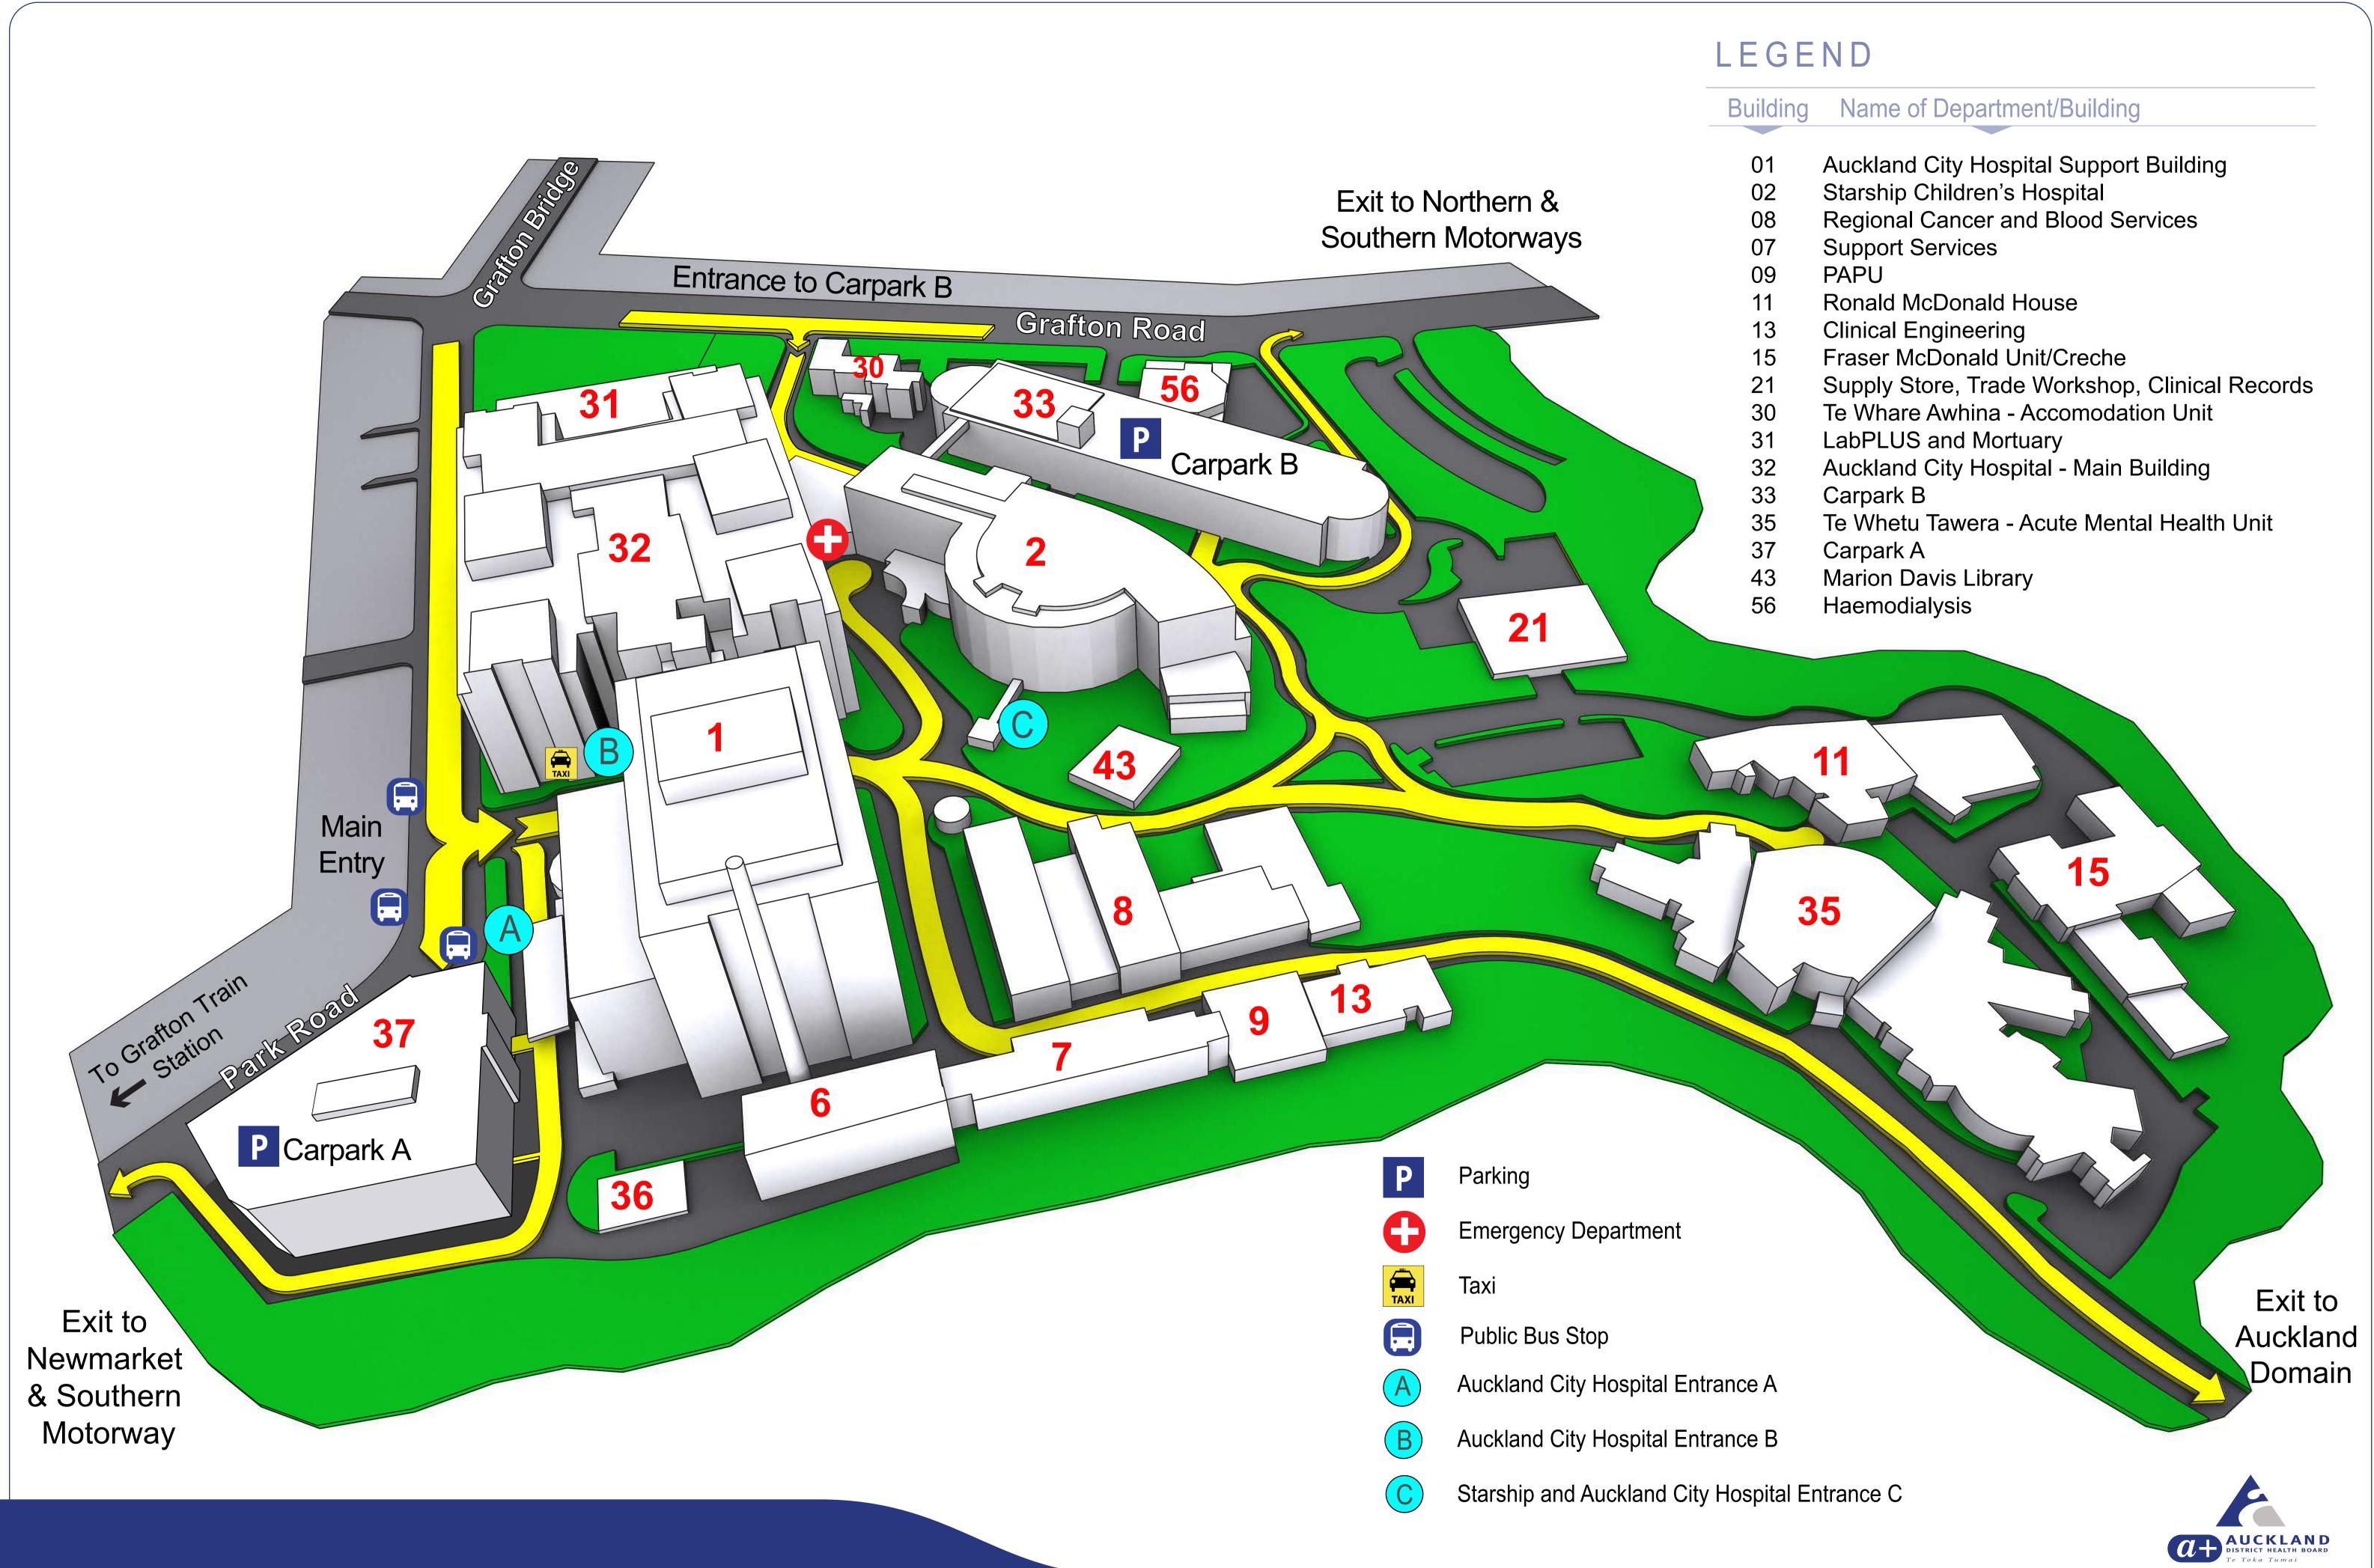

## LEGEND

## Building Name of Department/Building

- 01. Auckland City Hospital Support Building
- 02. Starship Children's Hospital
- 07. Support Services
- 08. Regional Cancer and Blood Services
- 09. PAPU
- 11. Ronald McDonald House
- 13. Clinical Engineering
- Fraser McDonald Unit/Creche
- 21. Supply Store, Clinical Records
- 30. Te Whare Awhina Accommodation Unit
- 31. Lab PLUS and Mortuary
- 32. Auckland City Hospital Main Building
- 33. Carpark B (helipad carpark)
- 35. Te Whetu Tawera Acute Mental Health Unit
- 37. Carpark A
- 43. Marion Davis Library
- 56. Haemodialysis
- Auckland City Hospital Entrance A
- B Auckland City Hospital Entrance B
- C Starship and Auckland City Hospital Entrance C
- Starship and Auckland City Hospital Entrance D
- Staff Cafeteria Shops and Retail (Level 5)
- F Transition Lounge (Level 5)
- G Children's Emergency Department & Adult Emergency Department

Parking

**Emergency Department** 

Staff Shuttle

Taxi

Public Bus Stop