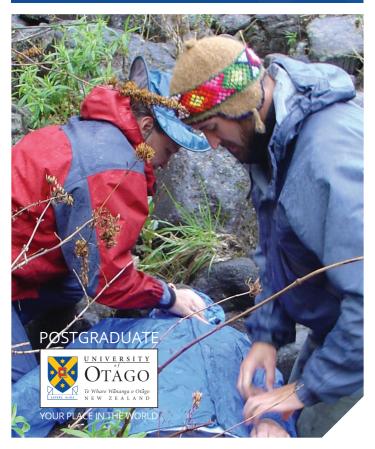

# Wilderness and Expedition Medicine PRHC702

Primary Care Postgraduate Diploma/Certificate Elective Paper

Travel Medicine Postgraduate Diploma/Certificate Elective paper

This paper is designed to give participants an overall understanding of planning and preparation for activities both within New Zealand and overseas.

### Topics covered include:

- The environment and its impact on human physiology extremes of heat, cold and altitude.
- Water/underwater and subterranean environments.
- Wilderness activities and associated injuries, medical care in the wilderness.
- · Plant and animal related injuries
- · Expedition medicine