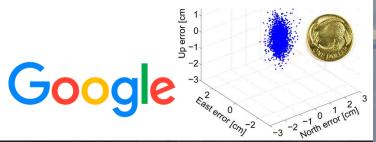

#### Robert Odolinski

Doing multi-GNSS positioning research to becoming a 'Visiting Researcher' with Google