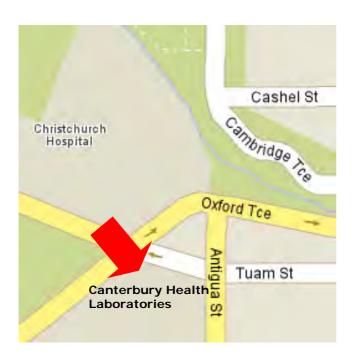

Canterbury Health Laboratories will rely on the requestor to obtain informed consent for the requested tests, and any additional related tests, to be performed by the laboratory

FOR DIRECTIONS ON HOW TO FIND CHLabs PLEASE SEE BACK OF THIS FORM

## **Canterbury Health Laboratories**Blood Collection Service

Canterbury Health Laboratories Building Corner of Hagley Avenue and Tuam Street

Phone: 364-0300 Fax: 364 0750

Hours: Monday to Friday 8:00am-5:00pm