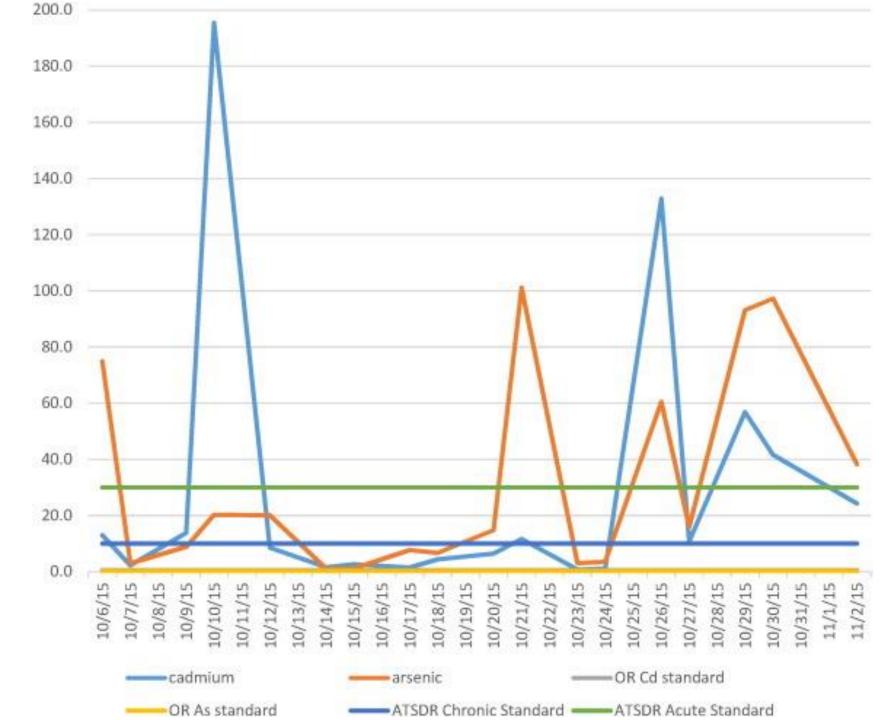

gin)

## Detection Coefficients (95% CI)



Time relative to EAB detection

# (ii) Conditional OLS (intensive margin)

## Detection Coefficients (95% CI) for WORK



Time relative to EAB detection

#### OUTDOOR LEISURE RECREATION

# (i) Logit (extensive margin)



# LABOR TIME

# (i) Logit (extensive margin)

Average Marginal Effects (95% CI) of Detection on Pr(WORK>0)



Time relative to EAB detection

# (ii) Conditional OLS (intensive margin)

## Detection Coefficients (95% CI)



Time relative to EAB detection

# (ii) Conditional OLS (intensive margin)

Detection Coefficients (95% CI) for WORK



Time relative to EAB detection





5HARE 12423



TWEET



COMMENT



EMAIL

DAM ROSERS SCIENCE 05.68.17 7:00 AM

# ALL THE TREES WILL DIE, AND THEN SO WILL YOU