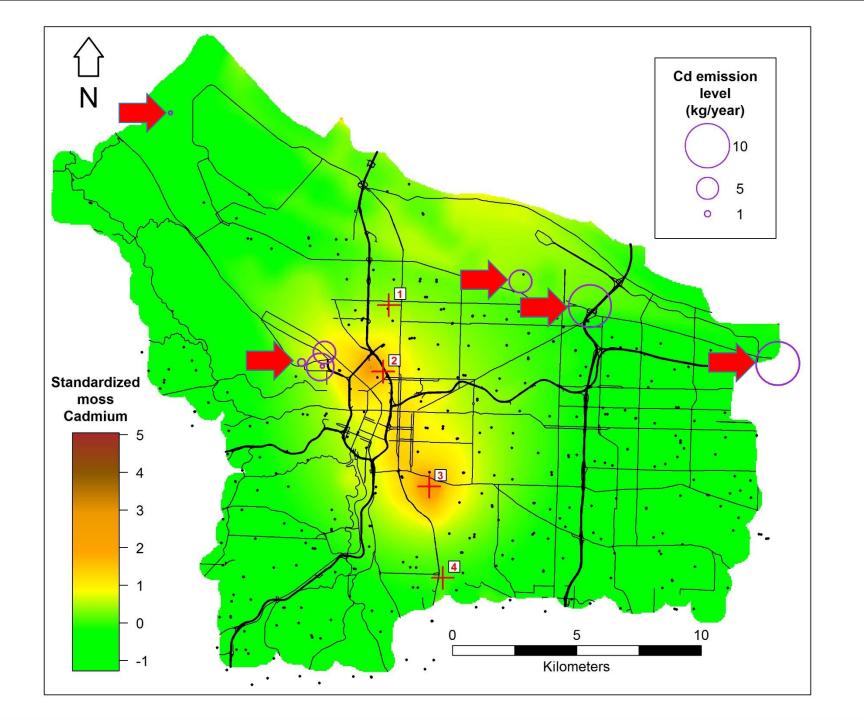

OLS (intensive margin)

## Detection Coefficients (95% CI)



Time relative to EAB detection

# (ii) Conditional OLS (intensive margin)

## Detection Coefficients (95% CI) for WORK



Time relative to EAB detection

#### OUTDOOR LEISURE RECREATION

# (i) Logit (extensive margin)



# LABOR TIME

# (i) Logit (extensive margin)

Average Marginal Effects (95% CI) of Detection on Pr(WORK>0)



Time relative to EAB detection

# (ii) Conditional OLS (intensive margin)

## Detection Coefficients (95% CI)



Time relative to EAB detection

# (ii) Conditional OLS (intensive margin)

Detection Coefficients (95% CI) for WORK



Time relative to EAB detection





5HARE 12423



TWEET



COMMENT



EMAIL

DAM ROSERS SCIENCE 05.68.17 7:00 AM

# ALL THE TREES WILL DIE, AND THEN SO WILL YOU