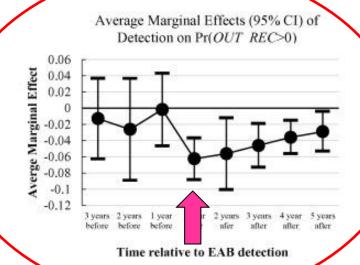

# (i) Logit (extensive margin)

Average Marginal Effects (95% CI) of Detection on Pr(WORK>0)

Time relative to EAB detection