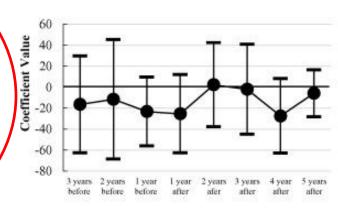

# (ii) Conditional OLS (intensive margin)

## Detection Coefficients (95% CI) for WORK

Time relative to EAB detection

## Detection Coefficients (95% CI)

Time relative to EAB detection

# (ii) Conditional OLS (intensive margin)

Detection Coefficients (95% CI) for WORK

Time relative to EAB detection

5HARE 12423

TWEET

COMMENT

EMAIL

DAM ROSERS SCIENCE 05.68.17 7:00 AM