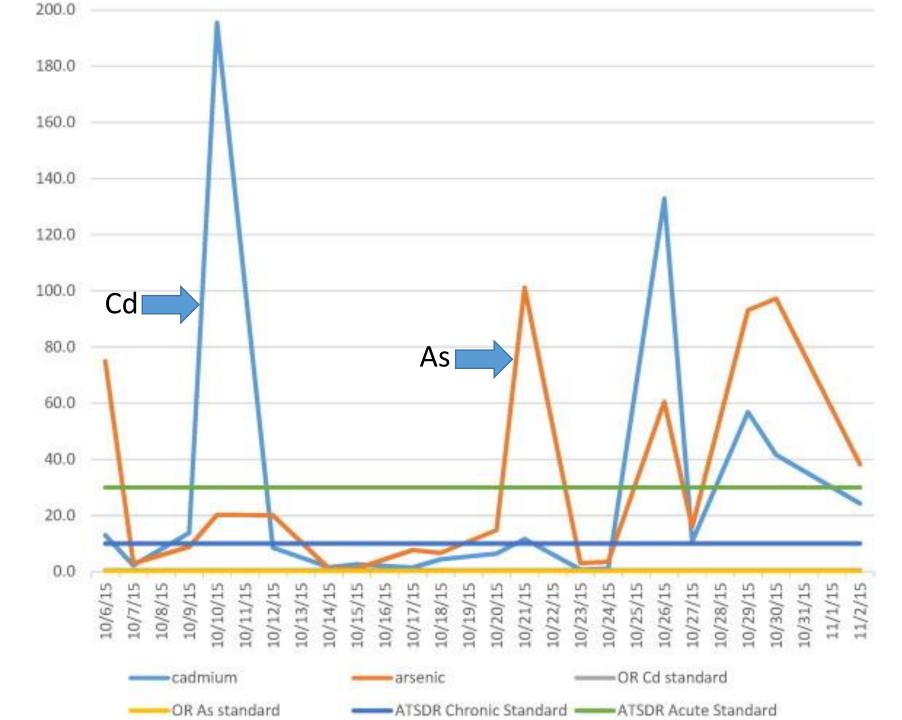

## Detection Coefficients (95% CI)



Time relative to EAB detection

# (ii) Conditional OLS (intensive margin)

## Detection Coefficients (95% CI) for WORK



Time relative to EAB detection

#### OUTDOOR LEISURE RECREATION

# (i) Logit (extensive margin)



# LABOR TIME

# (i) Logit (extensive margin)

Average Marginal Effects (95% CI) of Detection on Pr(WORK>0)



Time relative to EAB detection

# (ii) Conditional OLS (intensive margin)

## Detection Coefficients (95% CI)



Time relative to EAB detection

# (ii) Conditional OLS (intensive margin)

Detection Coefficients (95% CI) for WORK



Time relative to EAB detection





5HARE 12423



TWEET



COMMENT



EMAIL

DAM ROSERS SCIENCE 05.68.17 7:00 AM

# ALL THE TREES WILL DIE, AND THEN SO WILL YOU