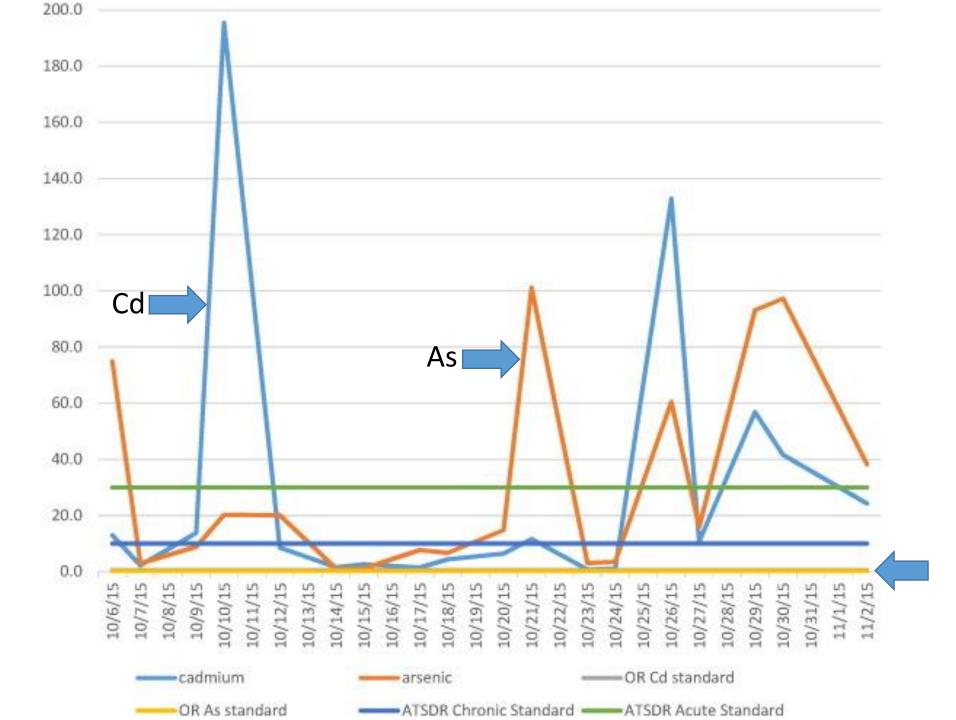

## Detection Coefficients (95% CI)



Time relative to EAB detection

# (ii) Conditional OLS (intensive margin)

## Detection Coefficients (95% CI) for WORK



Time relative to EAB detection

#### OUTDOOR LEISURE RECREATION

# (i) Logit (extensive margin)



# LABOR TIME

# (i) Logit (extensive margin)

Average Marginal Effects (95% CI) of Detection on Pr(WORK>0)



Time relative to EAB detection

# (ii) Conditional OLS (intensive margin)

## Detection Coefficients (95% CI)



Time relative to EAB detection

# (ii) Conditional OLS (intensive margin)

Detection Coefficients (95% CI) for WORK



Time relative to EAB detection





5HARE 12423



TWEET



COMMENT



EMAIL

DAM ROSERS SCIENCE 05.68.17 7:00 AM

# ALL THE TREES WILL DIE, AND THEN SO WILL YOU