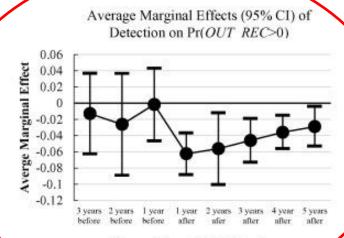

## (i) Logit (extensive margin)

Time relative to EAB detection

# (i) Logit (extensive margin)