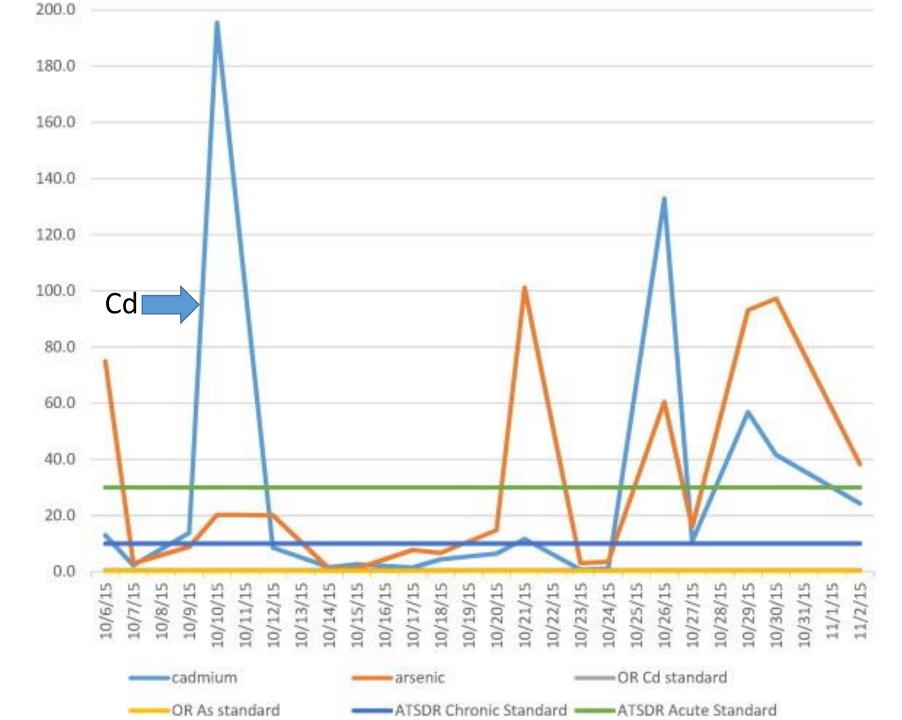

n)

## Detection Coefficients (95% CI)



Time relative to EAB detection

# (ii) Conditional OLS (intensive margin)

## Detection Coefficients (95% CI) for WORK



Time relative to EAB detection

#### OUTDOOR LEISURE RECREATION

# (i) Logit (extensive margin)



# LABOR TIME

# (i) Logit (extensive margin)

Average Marginal Effects (95% CI) of Detection on Pr(WORK>0)



Time relative to EAB detection

# (ii) Conditional OLS (intensive margin)

## Detection Coefficients (95% CI)



Time relative to EAB detection

# (ii) Conditional OLS (intensive margin)

Detection Coefficients (95% CI) for WORK



Time relative to EAB detection





5HARE 12423



TWEET



COMMENT



EMAIL

DAM ROSERS SCIENCE 05.68.17 7:00 AM

# ALL THE TREES WILL DIE, AND THEN SO WILL YOU