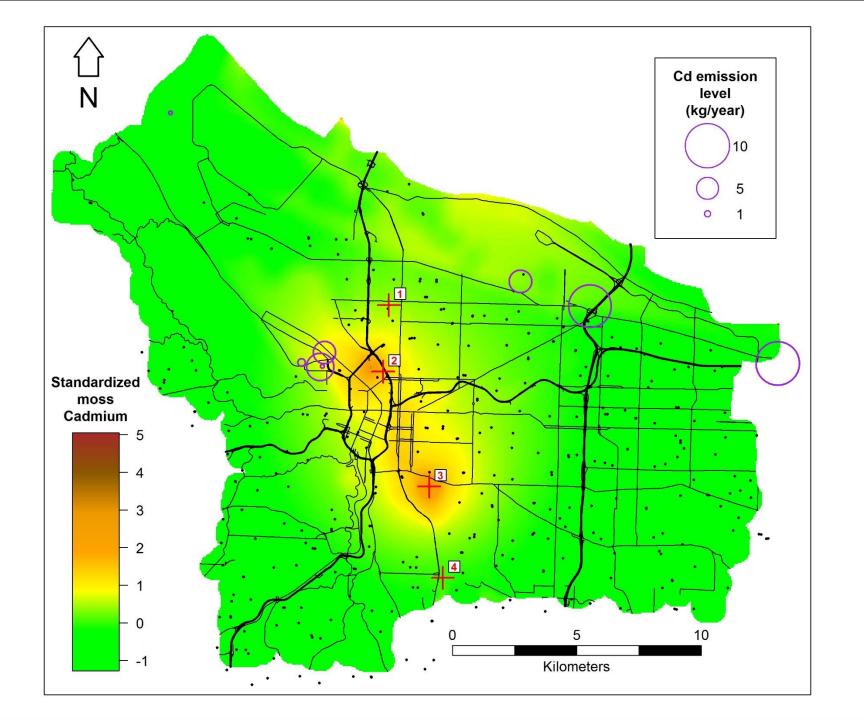

S (intensive margin)

## Detection Coefficients (95% CI)



Time relative to EAB detection

# (ii) Conditional OLS (intensive margin)

## Detection Coefficients (95% CI) for WORK



Time relative to EAB detection

#### OUTDOOR LEISURE RECREATION

# (i) Logit (extensive margin)



# LABOR TIME

# (i) Logit (extensive margin)

Average Marginal Effects (95% CI) of Detection on Pr(WORK>0)



Time relative to EAB detection

# (ii) Conditional OLS (intensive margin)

## Detection Coefficients (95% CI)



Time relative to EAB detection

# (ii) Conditional OLS (intensive margin)

Detection Coefficients (95% CI) for WORK



Time relative to EAB detection





5HARE 12423



TWEET



COMMENT



EMAIL

DAM ROSERS SCIENCE 05.68.17 7:00 AM

# ALL THE TREES WILL DIE, AND THEN SO WILL YOU