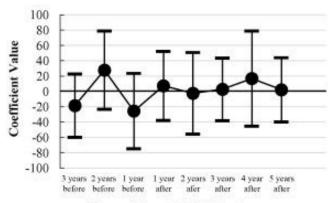

# (ii) Conditional OLS (intensive margin)

# Detection Coefficients (95% CI)

Time relative to EAB detection