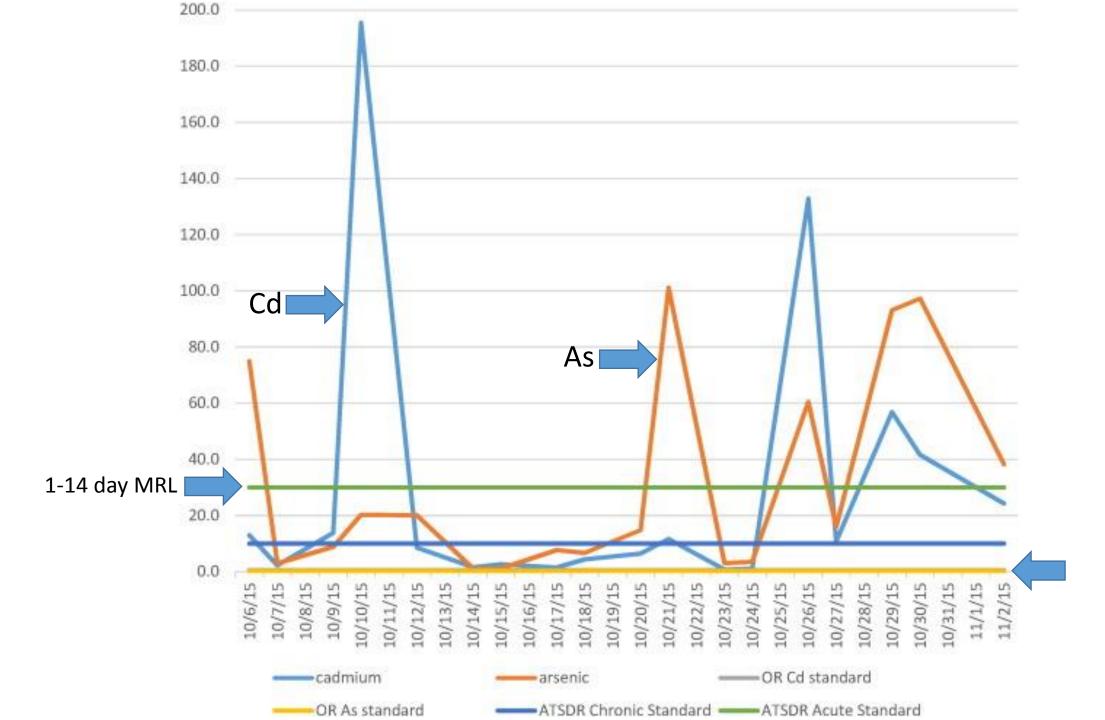

Detection Coefficients (95% CI)



Time relative to EAB detection

# (ii) Conditional OLS (intensive margin)

## Detection Coefficients (95% CI) for WORK



Time relative to EAB detection

#### OUTDOOR LEISURE RECREATION

# (i) Logit (extensive margin)



# LABOR TIME

# (i) Logit (extensive margin)

Average Marginal Effects (95% CI) of Detection on Pr(WORK>0)



Time relative to EAB detection

# (ii) Conditional OLS (intensive margin)

## Detection Coefficients (95% CI)



Time relative to EAB detection

# (ii) Conditional OLS (intensive margin)

Detection Coefficients (95% CI) for WORK



Time relative to EAB detection





5HARE 12423



TWEET



COMMENT



EMAIL

DAM ROSERS SCIENCE 05.68.17 7:00 AM

# ALL THE TREES WILL DIE, AND THEN SO WILL YOU