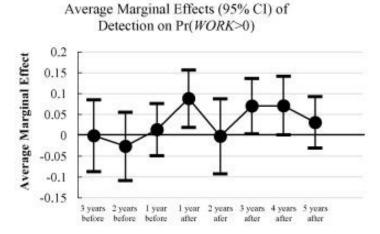

# (i) Logit (extensive margin)

Average Marginal Effects (95% CI) of Detection on Pr(WORK>0)

Time relative to EAB detection