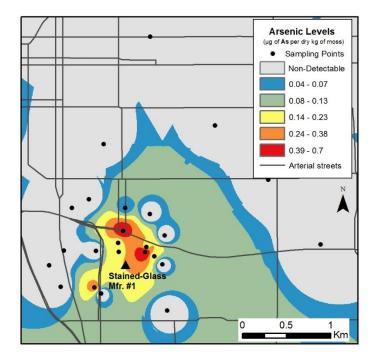

margin)

## Detection Coefficients (95% CI)



Time relative to EAB detection

# (ii) Conditional OLS (intensive margin)

## Detection Coefficients (95% CI) for WORK



Time relative to EAB detection

#### OUTDOOR LEISURE RECREATION

# (i) Logit (extensive margin)



# LABOR TIME

# (i) Logit (extensive margin)

Average Marginal Effects (95% CI) of Detection on Pr(WORK>0)



Time relative to EAB detection

# (ii) Conditional OLS (intensive margin)

## Detection Coefficients (95% CI)



Time relative to EAB detection

# (ii) Conditional OLS (intensive margin)

Detection Coefficients (95% CI) for WORK



Time relative to EAB detection





5HARE 12423



TWEET



COMMENT



EMAIL

DAM ROSERS SCIENCE 05.68.17 7:00 AM

# ALL THE TREES WILL DIE, AND THEN SO WILL YOU