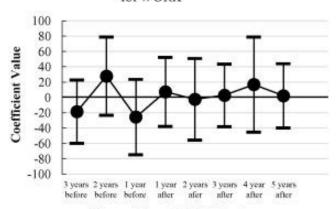

### Detection Coefficients (95% CI) for WORK

Time relative to EAB detection

## Detection Coefficients (95% CI) for WORK

Time relative to EAB detection

# (ii) Conditional OLS (intensive margin)

Detection Coefficients (95% CI) for WORK

Time relative to EAB detection

5HARE 12423

TWEET

COMMENT

EMAIL

DAM ROSERS SCIENCE 05.68.17 7:00 AM