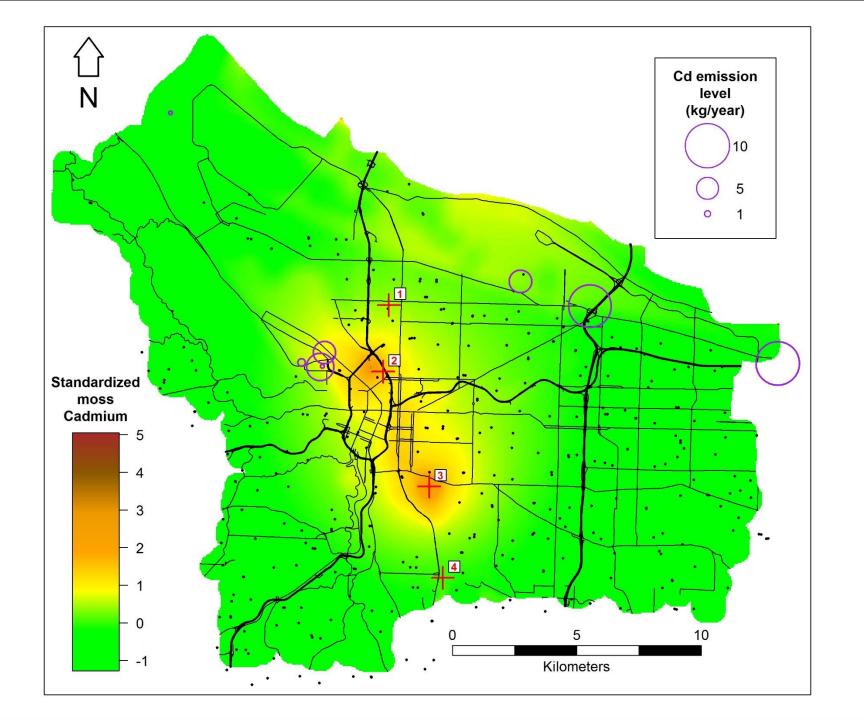

l OLS (intensive margin)

## Detection Coefficients (95% CI)



Time relative to EAB detection

# (ii) Conditional OLS (intensive margin)

## Detection Coefficients (95% CI) for WORK



Time relative to EAB detection

#### OUTDOOR LEISURE RECREATION

# (i) Logit (extensive margin)



# LABOR TIME

# (i) Logit (extensive margin)

Average Marginal Effects (95% CI) of Detection on Pr(WORK>0)



Time relative to EAB detection

# (ii) Conditional OLS (intensive margin)

## Detection Coefficients (95% CI)



Time relative to EAB detection

# (ii) Conditional OLS (intensive margin)

Detection Coefficients (95% CI) for WORK



Time relative to EAB detection





5HARE 12423



TWEET



COMMENT



EMAIL

DAM ROSERS SCIENCE 05.68.17 7:00 AM

# ALL THE TREES WILL DIE, AND THEN SO WILL YOU