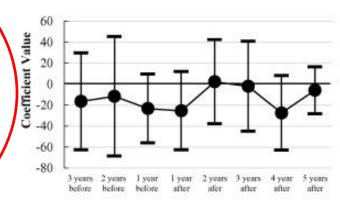

# Detection Coefficients (95% CI)

Time relative to EAB detection

## Detection Coefficients (95% CI)

Time relative to EAB detection