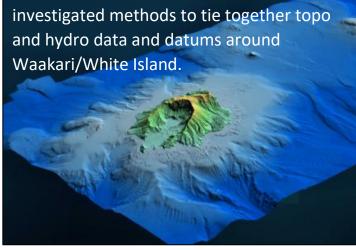

Where is the bank of a river? Devon and Mick surveyors.

Joining Land and Sea: Hugo and Pascal investigated methods to tie together topo and hydro data and datums around Waakari/White Island.

Wall Street Mall causeway: Rewiti, Devon and Richard laser scanned the historic wooden causeway to assist DCC with its reinstallation back into the Wall Street Mal