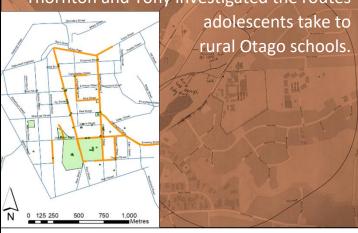

## **BEATS Rural Neighbourhood Mapping 2019:** Thornton and Tony investigated the routes

12:00 noon, Thursday 12 March 2020 L1 Lecture Theatre School of Surveying, 310 Castle Street https://otago.zoom.us/my/surveyingseminar Join remotely: