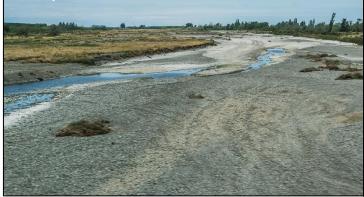

Where is the bank of a river? Devon and Mick surveyors.

Joining Land and Sea: Hugo and Pascal investigated methods to tie together topo and hydro data and datums around Waakari/White Island.

Wall Street Mall causeway: Rewiti, Devon and Richard laser scanned the historic wooden causeway to assist DCC with its reinstallation back into the Wall Street Mal