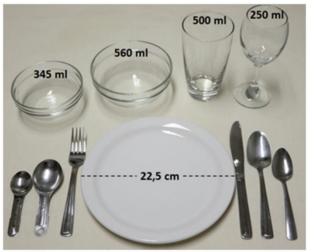

## Estimation of food and beverage serving sizes:

250 ml

(1 cup)

500 ml (2 cups) d

125 ml

 $(1/_2 cup)$ 

375 ml

 $(1^{1}/_{2} \text{ cup})$ 

- \* Quantify raw/whole food items using:
  - number and size of item (e.g. small, medium, large apple)
  - weight of item (e.g. 100g grapefruit)
  - household measures (e.g. cup lettuce)
- \* Quantify cooked/mixed food items using:
  - household measures (e.g. cup, teaspoon, tablespoon)

metric measures (e.g. 420g tin soup, 28cm pizza, 10cm pie, 15cm roll, 16x11x3cm container)

\* Quantify *beverages* by:

volume of can/bottle/glass used (e.g. 250ml)

household measures (e.g. cup)