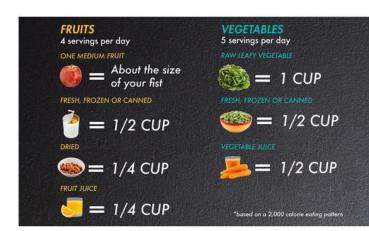

## Fruit and vegetable serving sizes

https://www.heart.org/en/healthy-living/healthy-eating/add-color/fruits-and-vegetables-serving-sizes